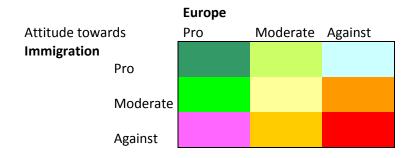

To show the results of our analysis, we decided to classify EU Countries according to both dimensions: party positioning on immigration and on European integration. The legend used in the maps below is shown in Table 2, while a description is provided along with maps.

Table 2 - Party Positioning Maps Legend