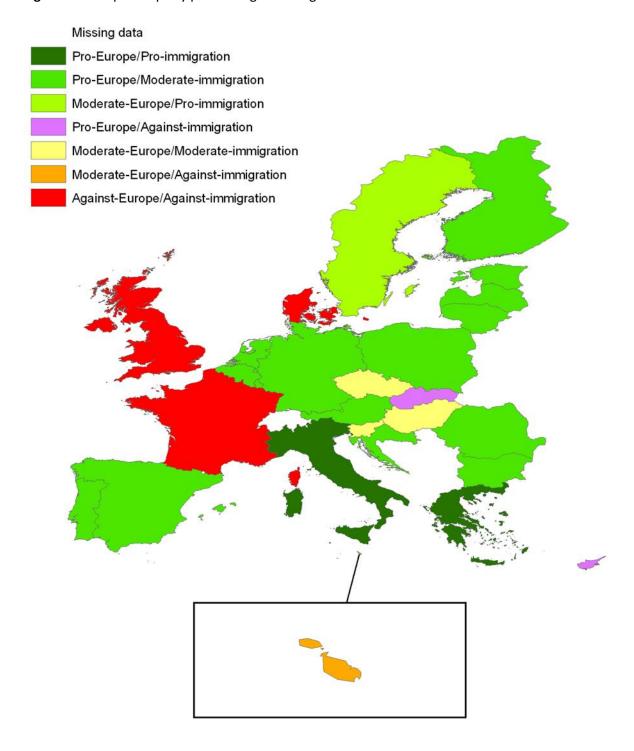

#### I) Immigration and EU positioning: Winning Parties

Considering the party that received the largest amount of votes in each country at the 2014 EP, we can notice that:

- Only in three countries (**UK**, **France and Denmark**) the party first placed at European parliamentary elections has **negative views on both immigration and EU dimensions**. The **majority of winners** in other countries are **strongly pro-Europe and moderately positive on immigration**, while Sweden's winning party has moderate views on Europe and strongly positive view on immigration.
- Interestingly, in two of the countries most hit by the crisis, Italy and Greece, the winning parties have strongly positive view on immigration as well as on Europe.
- The winning parties in **Cyprus and Slovakia** are instead **strongly pro-Europe, but strongly against immigration**. Malta's winner party has also negative view on immigration, but moderate European view as well.
- Finally, the winning parties in Czech Republic, Hungary and Slovenia have moderate views both on Europe and on immigration.

Figure 2 –First-placed party positioning on Immigration and EU in EP 2014