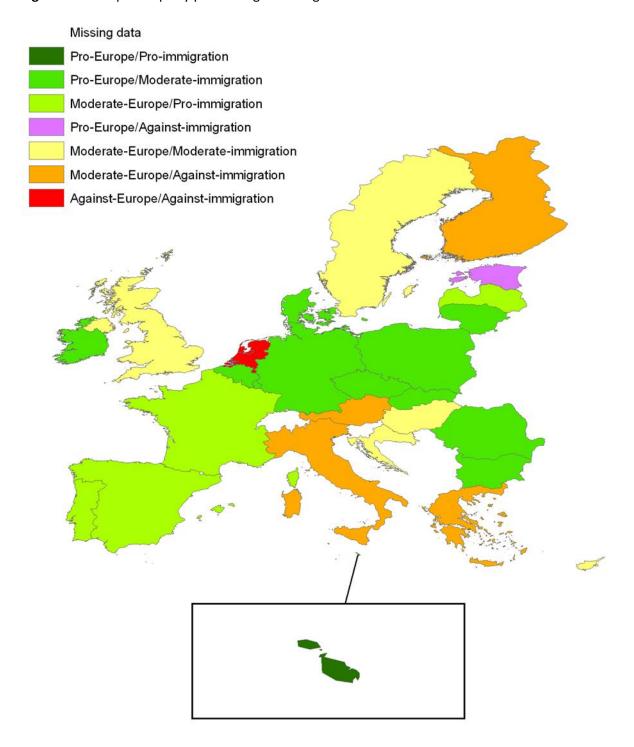

#### II) Immigration and EU positioning: Second-placed Parties

If we look at where second-placed parties across Europe in the 2014 EP elections stand on issue of immigration and EU, we can see that:

- The **most positive party** on both dimensions is in the **Netherland**.
- Also in this case, the majority of European countries have pro-European views and moderately positive views on immigration.
- The second winning party in the **UK**, a country traditionally more Eurosceptic than others, as well as the second-best party in **Estonia**, have instead more **moderate views on Europe, but pro-immigration attitudes.**
- Only the second-best party in **Hungary** has **very negative views on both dimensions**, while the second-best party in **Italy** has **moderate views on immigration and negative stands on Europe**. This is particularly interesting if we consider that the first party (shown in the previous map) is very positive in both dimensions.
- Slovenia's second party has instead moderate views on Europe and is negative towards immigration.
- The second party in France and Latvia combine a pro-European view with anti-immigration stands, whereas Poland and Finland second parties have moderate views both on Europe and on immigration.

Figure 3 – Second-placed party positioning on Immigration and EU in EP 2014