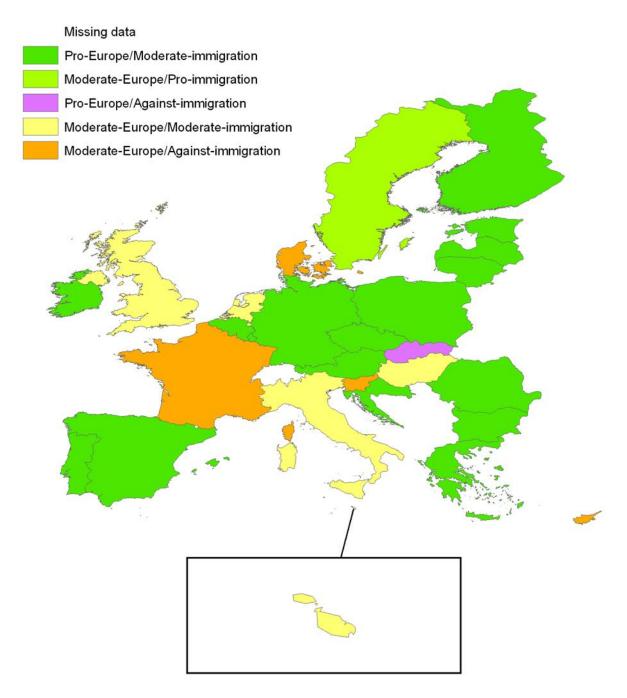

#### III) Immigration and positioning: Third - placed Parties

Looking at third-placed parties in the 2014 EP elections we can see that:

- The **majority** of third parties in the European parliamentary elections have moderate views. **They** are predominantly positive on EU and moderate on immigration.
- France, Spain and Portugal, as well as Latvia have moderate view on EU and are pro- immigration.
- In **UK**, **Croatia and Hungary**, third parties have instead **moderate views on both dimensions**.
- Only in the **Netherlands**, the third party has **strong negative view both on Europe and on immigration.**
- Italy, Greece and Finland parties have instead moderate view on Europe, despite being antiimmigration.
- The third party with most positive view on both dimensions is in Malta.
- Finally, the third party in **Estonia** is **pro-Europe but against immigration**.

Figure 4 – Third-placed party positioning on Immigration and EU in EP 2014