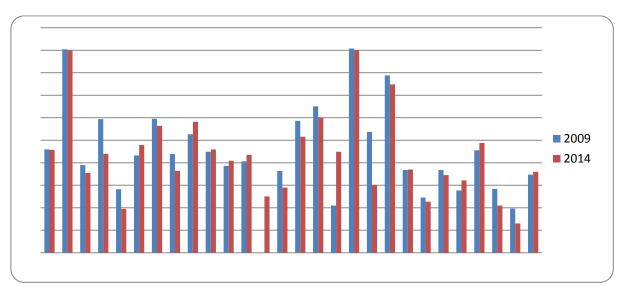

Considering the 28 EU Member States, the turnout at the 2014 European Parliamentary elections (43.09%) has been very similar to the turnout in the 2009 EP elections (43%). However, it needs to be remarked that less than half of the potential electorate decided to turn out in what is considered a Second Order Election (SOE), thus limiting the scope of our analysis to the minority of citizens that expressed their preference through the vote. As it is well known in Political Science literature, turnout at European elections (i.e. "SOE") is lower than at national elections because considered as "less important" and because of lack of interest in the European affairs per se (Schmitt and Mannheimer 1991; Schmitt, 2005; Marsh and Michaylov 2010). Furthermore, the economic crisis is likely to have contributed to deepen the decline in turnout in the 2014 elections. As shown in Figure 1, out of the 28 EU Member States, only 10 Countries (Germany, Greece, Spain, Finland, France, Lithuania, Netherland, Romania, Sweden and United Kingdom) saw a slight increase in the turnout rate.

Figure 1 – Turnout at 2009 and 2014 EP elections per Country

Source: http://www.results-elections2014.eu/en/country-results-it-2014.html