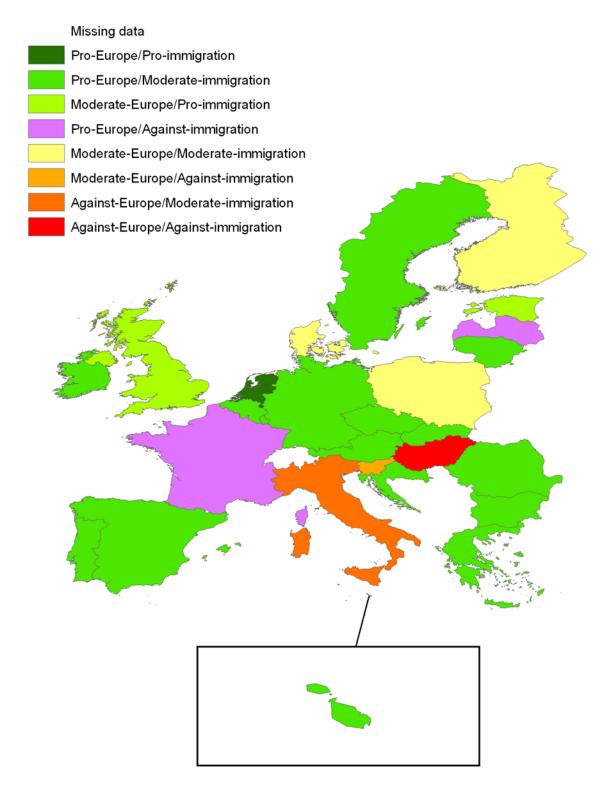

#### I) Immigration and EU positioning: Winning Parties

Considering the party that received the largest amount of votes in each country at the 2014 EP, we can notice that:

- Only in three countries (**UK**, **France and Denmark**) the party first placed at European parliamentary elections has **negative views on both immigration and EU dimensions**. The **majority of winners** in other countries are **strongly pro-Europe and moderately positive on immigration**, while Sweden's winning party has moderate views on Europe and strongly positive view on immigration.
- Interestingly, in two of the countries most hit by the crisis, Italy and Greece, the winning parties have strongly positive view on immigration as well as on Europe.
- The winning parties in **Cyprus and Slovakia** are instead **strongly pro-Europe, but strongly against immigration**. Malta's winner party has also negative view on immigration, but moderate European view as well.
- Finally, the winning parties in Czech Republic, Hungary and Slovenia have moderate views both on Europe and on immigration.

Figure 2 –First-placed party positioning on Immigration and EU in EP 2014